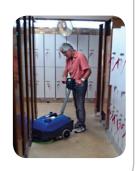

# MECHANICAL CLEANING EQUIPMENT

Ability to clean while the pool is open to the public:

- Battery powered Single brush: Recommended for cleaning the pool floor. It is equipped with an integrated tank.
- Compact Scrubber TGB1840: Scrubber 24V gel battery maintenance free, easy to carry.
- Hexa Matic TGB3045: Scrubber battery life of 2hr.

## Compact scrubber TGB1840

400 mm

24V

Stainless steel

Included

30 - 40 mn

1400m<sup>2</sup>/h 40 ka

Nylon pad or brush