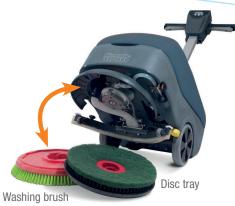

## Battery powered Single brush

400 mm

12V

Stainless steel

Included 50 mn

200m<sup>2</sup>/h

27 ka

Nylon pad or brush

## Compact scrubber TGB1840

400 mm

24V

Stainless steel

Included

30 - 40 mn

1400m<sup>2</sup>/h 40 ka

Nylon pad or brush

#### **Hexa Matic TGB3045**

450 mm

24V

Stainless steel

Included

2h

1600m<sup>2</sup>/h

128 kg