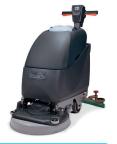

#### **Hexa Matic TGB3045**

450 mm

24V

Stainless steel

Included

2h

1600m<sup>2</sup>/h

128 kg

Nylon pad or brush

150 rounds/min

400 W/400 W

30/30 L 1 year

www.myhexagone.com

+33 (0)1 34 34 11 55