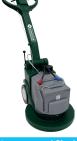

## Battery powered Single brush

400 mm

12V

Stainless steel

Included 50 mn

200m<sup>2</sup>/h

27 ka

Nylon pad or brush

150 rounds/min

250 W

10 L 1 year