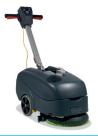

## Compact scrubber TGB1840

400 mm

24V

Stainless steel

Included

30 - 40 mn

1400m<sup>2</sup>/h 40 ka

Nylon pad or brush

150 rounds/min

400 W/300 W

18/18 L 1 year