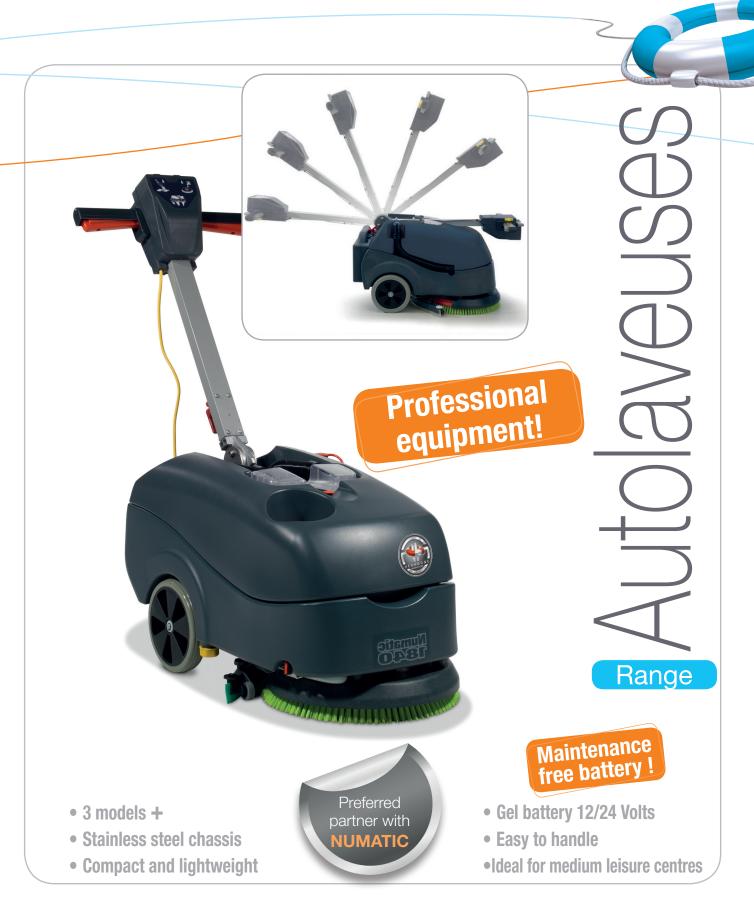

# MECHANICAL CLEANING EQUIPMENT

Ability to clean while the pool is open to the public:

- Battery powered Single brush: Recommended for cleaning the pool floor. It is equipped with an integrated tank.
- Compact Scrubber TGB1840: Scrubber 24V gel battery maintenance free, easy to carry.
- Hexa Matic TGB3045: Scrubber battery life of 2hr.